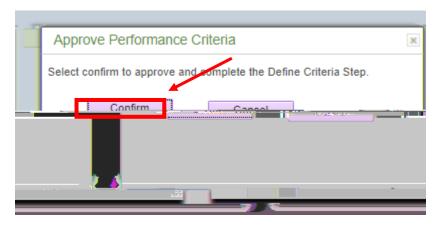

2. Click on the name of one o f your staff members

3. Once the evaluation is open, go to the upper right corner and click on "approve

4. A text box will show up. Please click "confirm" . (this will skip the step where the employee ente rs his/her goals at the beginning of the year).