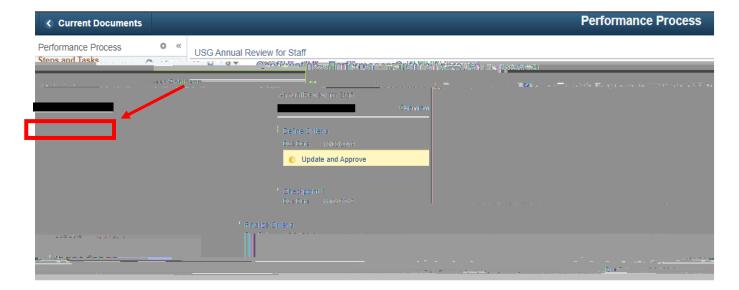

5. On the Left navigation pane, click on " Define Criteria" and then " refresh your browser "

| 6. | Go to the top right again, and click on "skip checkpoint"                                                                                                                    |
|----|------------------------------------------------------------------------------------------------------------------------------------------------------------------------------|
|    |                                                                                                                                                                              |
| 7. | A text box will show up again. Please click "confirm" . (this will skip the mid-year checkpoint that you may want to use going forward, but which we did not use this year). |
|    |                                                                                                                                                                              |
| 8. | Refresh your browser and c lick on "Finaliz e Criteria" on the left navigation bar again and click " complete " in the upper right.                                          |
|    |                                                                                                                                                                              |