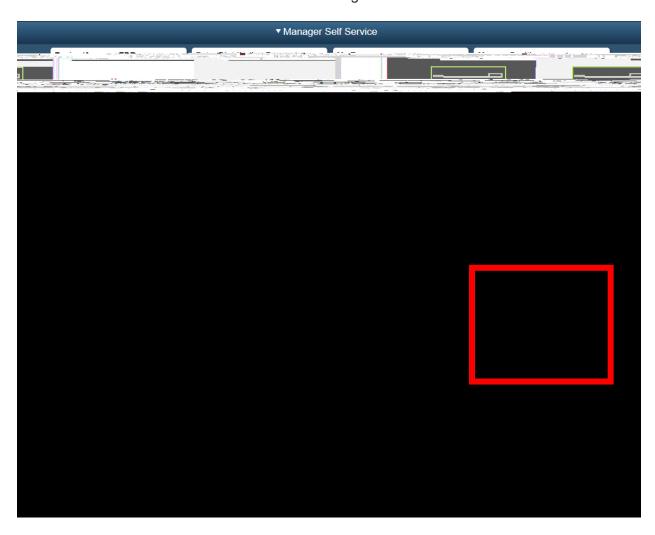

Managers – p lease remember that your evaluation will be in Employee Self Service while your staff members' evaluations will show up under Manager Self Service.

1. Click on the "Team P erformance" t ile in Manager Self Service