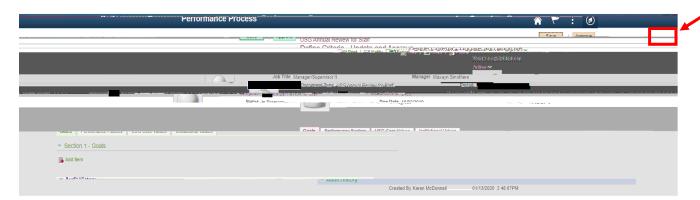

2. Click on the name of one o f your staff members

3. Once the evaluation is open, go to the upper right corner and click on "approve

4. A text box will show up. Please click "confirm" . (this will skip the step where the employee ente rs his/her goals at the beginning of the year).